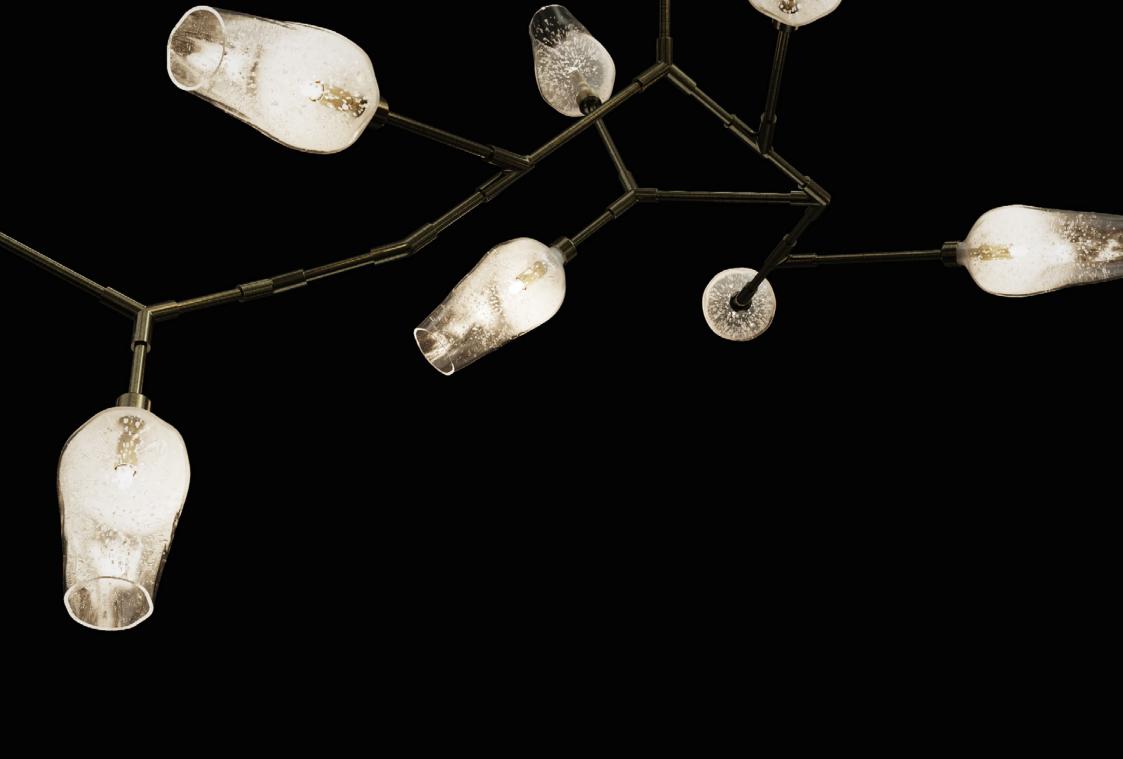

#### C20AL-0001-D02R00

Ceiling lighting fixture. Brass structure.

Available in several galvanic finishing - see finishing table.

Mouth-blown as per Murano tradition, bubble glasses.

Dimensions:

l. 59 in x w. 35.8 in x h. 32.7 in - 32 lb l. 1500 mm x w. 910 mm x h. 830 mm - 15 kg Customization: product can be tailormade. Light source:

8 x LED 4.2W @ 350mA - 2700K CRI90+ 8 x 540lm (3000K, 4000K, 5000K alternative options) Driver included, DALI, 0-10V dimming options available.

PROJECT NO.: C20AL-0001

SHEET SIZE: A4