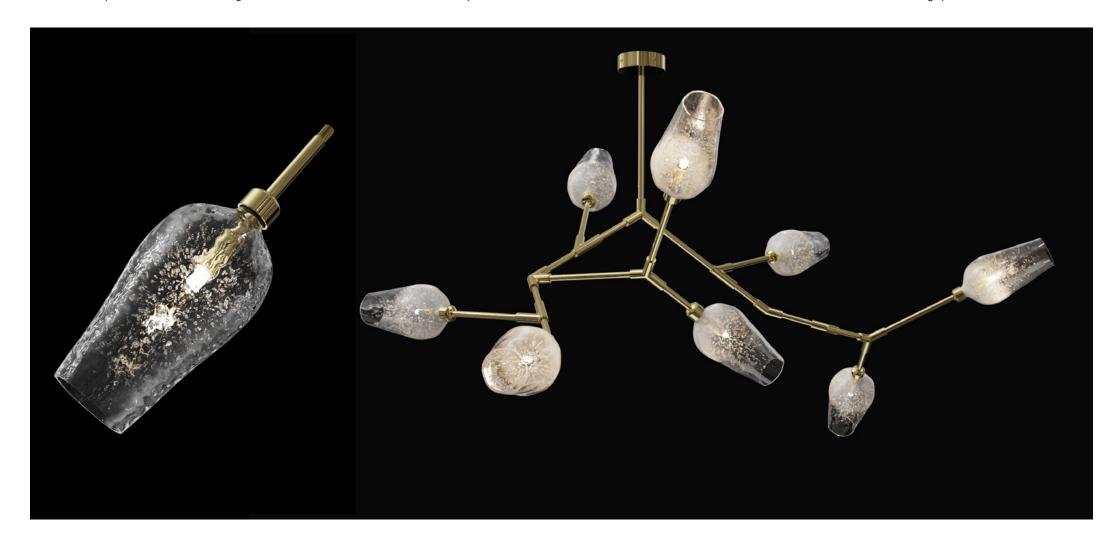

#### C20AL-0001-D02R00

Ceiling lighting fixture. Brass structure.

Available in several galvanic finishing - see finishing table.

Mouth-blown as per Murano tradition, bubble glasses.

Dimensions:

l. 59 in x w. 35.8 in x h. 32.7 in - 32 lb l. 1500 mm x w. 910 mm x h. 830 mm - 15 kg Customization: product can be tailormade. Light source:

8 x LED 4.2W @ 350mA - 2700K CRI90+ 8 x 540lm (3000K, 4000K, 5000K alternative options) Driver included, DALI, 0-10V dimming options available.

PROJECT NO.: C20AL-0001

SHEET SIZE: A4