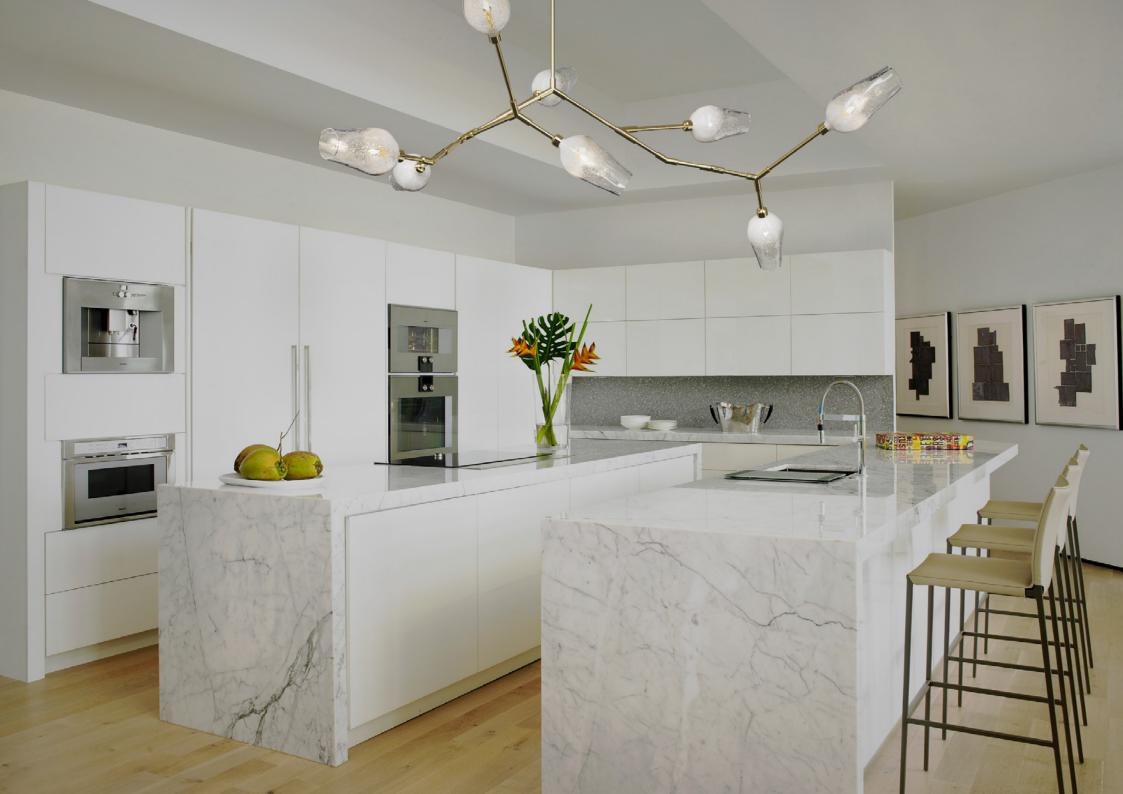

# Concept - decorative lighting system

#### C20AL-0001-D01R00

Ceiling lighting fixture. Brass structure. Available in several galvanic finishing - see finishing table. Handmade bone-China porcelain diffusers. Dimensions:
l. 59 in x w. 35.8 in x h. 32.7 in - 32 lb
l. 1500 mm x w. 910 mm x h. 830 mm - 15 kg
Customization: product can be tailormade.

Light source: 8 x LED 4.2W @ 350mA - 2700K CRI90+ 8 x 540lm (3000K, 4000K, 5000K alternative options) Driver included, DALI, 0-10V dimming options available.

PROJECT NO.: C20AL-0001

SHEET SIZE: A4