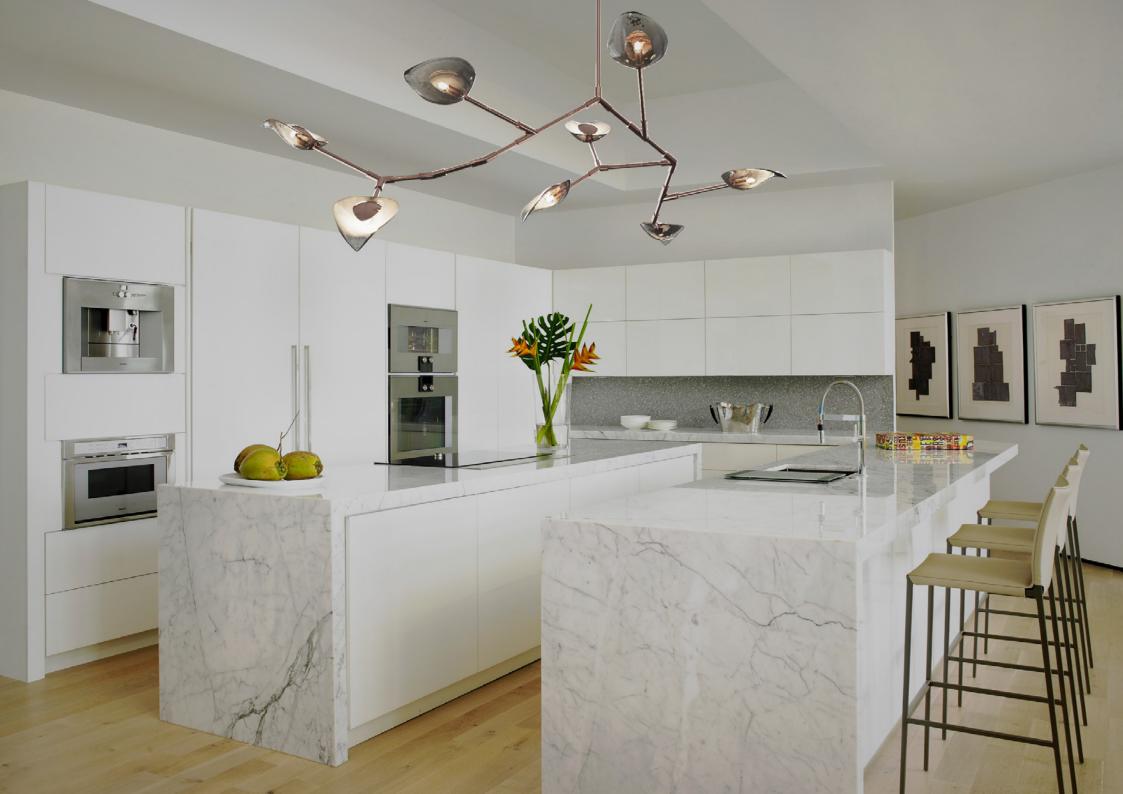

#### C20AL-0001-D01R00

Ceiling lighting fixture. Brass structure. Available in several galvanic finishing - see finishing table. Handmade bone-China porcelain diffusers. Dimensions:
l. 59 in x w. 35.8 in x h. 32.7 in - 32 lb
l. 1500 mm x w. 910 mm x h. 830 mm - 15 kg
Customization: product can be tailormade.

Light source: 8 x LED 4.2W @ 350mA - 2700K CRI90+ 8 x 540lm (3000K, 4000K, 5000K alternative options) Driver included, DALI, 0-10V dimming options available.

PROJECT NO.: C20AL-0001

SHEET SIZE: A4