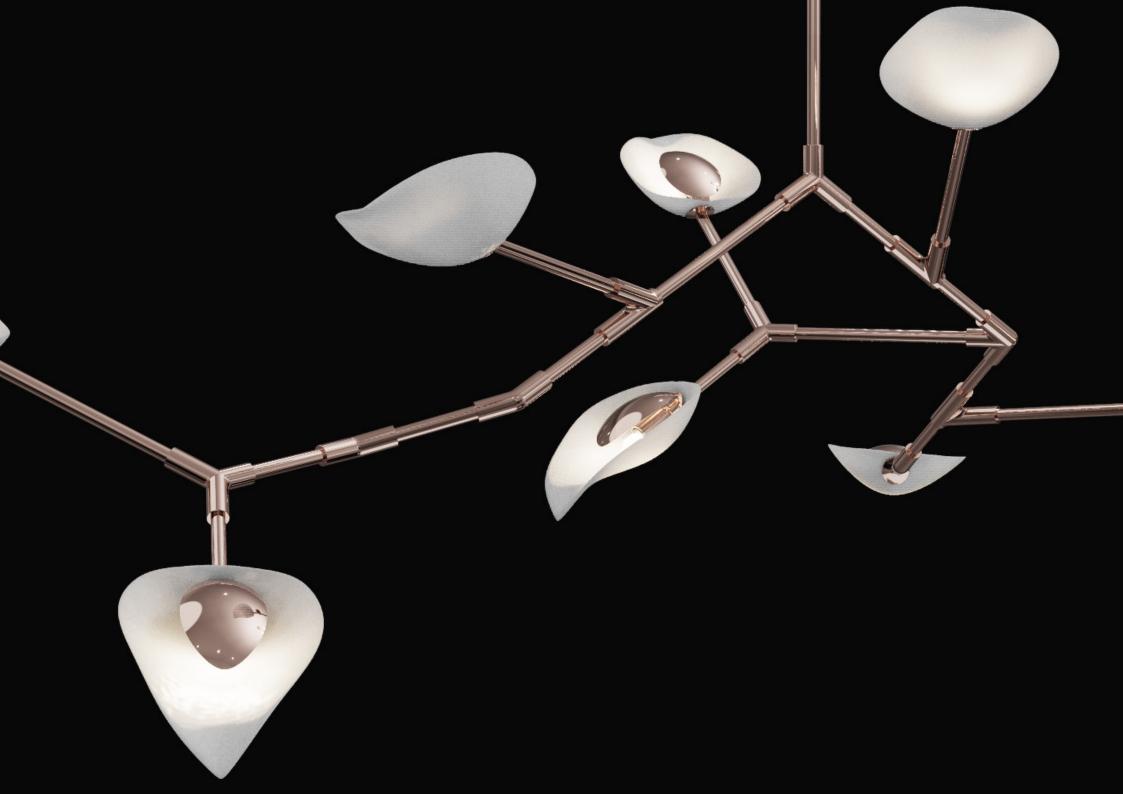

#### C20AL-0001-D01R00

Ceiling lighting fixture. Brass structure. Available in several galvanic finishing - see finishing table. Handmade bone-China porcelain diffusers. Dimensions:
l. 59 in x w. 35.8 in x h. 32.7 in - 32 lb
l. 1500 mm x w. 910 mm x h. 830 mm - 15 kg
Customization: product can be tailormade.

Light source: 8 x LED 4.2W @ 350mA - 2700K CRI90+ 8 x 540lm (3000K, 4000K, 5000K alternative options) Driver included, DALI, 0-10V dimming options available.

PROJECT NO.: C20AL-0001

SHEET SIZE: A4