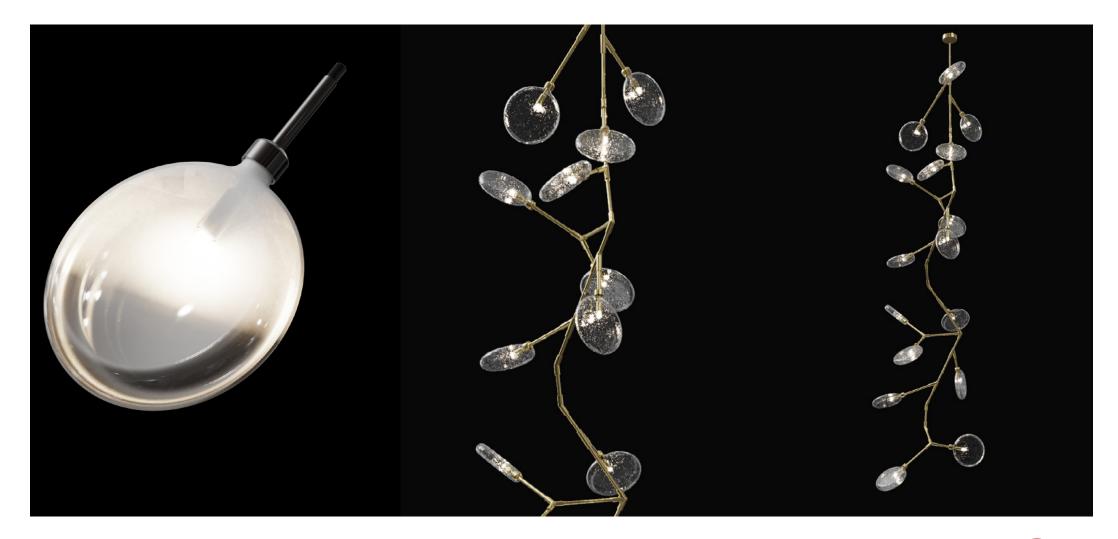

# Concept - decorative lighting system

#### C20AL-0001-D02R00

Ceiling lighting fixture. Brass structure.

Available in several galvanic finishing - see finishing table.

Mouth-blown as per Murano tradition, bubble glasses.

Dimensions:

l. 59 in x w. 35.8 in x h. 32.7 in - 32 lb l. 1500 mm x w. 910 mm x h. 830 mm - 15 kg Customization: product can be tailormade. Light source:

8 x LED 4.2W @ 350mA - 2700K CRI90+ 8 x 540lm (3000K, 4000K, 5000K alternative options) Driver included, DALI, 0-10V dimming options available.

PROJECT NO.: C20AL-0001

SHEET SIZE: A4

### C20AL-0001-D03R00

Ceiling lighting fixture. Brass structure.

Available in several galvanic finishing - see finishing table.

Mouth-blown as per Murano tradition, bubble or opal shaded glasses.

Dimensions:
d. 40 in x h. 120 in - 96 lb
d. 1000 mm x h. 3000 mm - 45 kg
Customization: product can be tailormade.

Light source: 16 x LED 4.2W @ 350mA - 2700K CRI90+ 8 x 540lm (3000K, 4000K, 5000K alternative options) Driver included, DALI, 0-10V dimming options available.

PROJECT NO.: C20AL-0001

SHEET SIZE: A4

Index Porcelain and glass diffusers