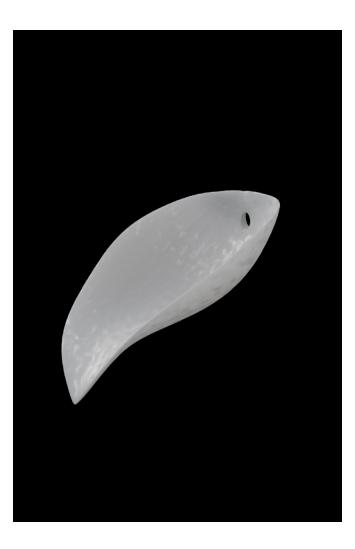

PROJECT NO.: C20AL-0001

Porcelain

Handmade bone-China porcelain diffusers and metal reflector.

PROJECT NO.: C20AL-0001

SHEET SIZE: A4

<sup>© 2020</sup> Aggio Group Srl. All rights are reserved. This drawing and/or the three-dimensional works, design, concepts depicted hereon are the intellectual property of Aggiolight a brand of Aggio Group Srl. Any unauthorized copying or recreation is prohibited. All copyright protection against any form of copying or recreation, including but not limited to photocopy, tracing, or free hand copying-skatching, will be enforced to the fullest extent allowed by law.