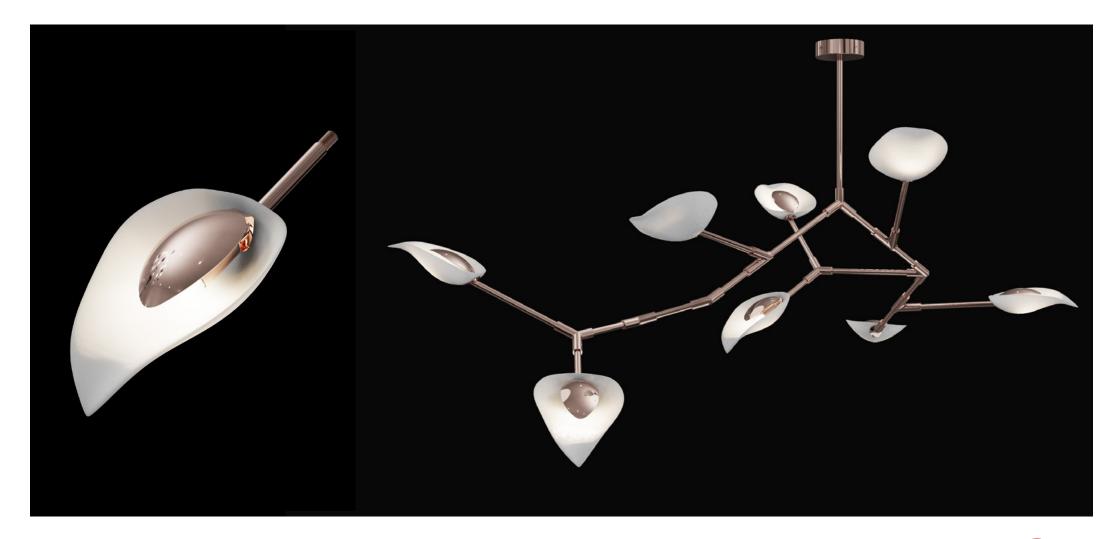

#### C20AL-0001-D01R00

Ceiling lighting fixture. Brass structure. Available in several galvanic finishing - see finishing table. Handmade bone-China porcelain diffusers. Dimensions:
l. 59 in x w. 35.8 in x h. 32.7 in - 32 lb
l. 1500 mm x w. 910 mm x h. 830 mm - 15 kg
Customization: product can be tailormade.

Light source: 8 x LED 4.2W @ 350mA - 2700K CRI90+ 8 x 540lm (3000K, 4000K, 5000K alternative options) Driver included, DALI, 0-10V dimming options available.

PROJECT NO.: C20AL-0001

SHEET SIZE: A4