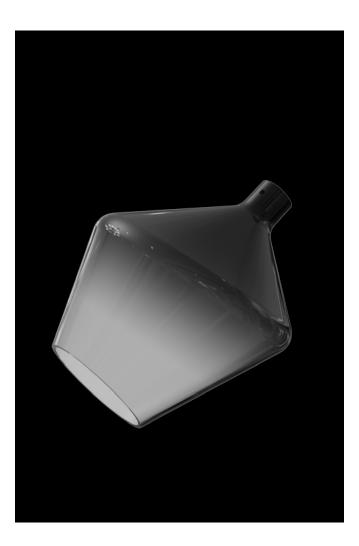

### C20AL-0001-D03R00

Ceiling lighting fixture. Brass structure.

Available in several galvanic finishing - see finishing table.

Mouth-blown as per Murano tradition, bubble or opal shaded glasses.

Dimensions:
d. 40 in x h. 120 in - 96 lb
d. 1000 mm x h. 3000 mm - 45 kg
Customization: product can be tailormade.

Light source: 16 x LED 4.2W @ 350mA - 2700K CRI90+ 8 x 540lm (3000K, 4000K, 5000K alternative options) Driver included, DALI, 0-10V dimming options available.

PROJECT NO.: C20AL-0001

SHEET SIZE: A4

Index Porcelain and glass diffusers

Glass

Mouth-blown as per Murano tradition, bubble or opal shaded glasses.

PROJECT NO.: C20AL-0001

Glass

Mouth-blown as per Murano tradition, smoke shaded glasses.

PROJECT NO.: C20AL-0001