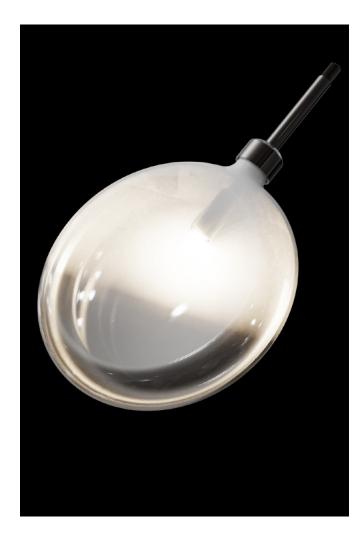

#### C20AL-0001-D01R00

Ceiling lighting fixture. Brass structure. Available in several galvanic finishing - see finishing table. Handmade bone-China porcelain diffusers. Dimensions:
l. 59 in x w. 35.8 in x h. 32.7 in - 32 lb
l. 1500 mm x w. 910 mm x h. 830 mm - 15 kg
Customization: product can be tailormade.

Light source: 8 x LED 4.2W @ 350mA - 2700K CRI90+ 8 x 540lm (3000K, 4000K, 5000K alternative options) Driver included, DALI, 0-10V dimming options available.

PROJECT NO.: C20AL-0001

SHEET SIZE: A4

PROJECT NO.: C20AL-0001

Porcelain

Handmade bone-China porcelain diffusers and metal reflector.

PROJECT NO.: C20AL-0001

SHEET SIZE: A4

<sup>© 2020</sup> Aggio Group Srl. All rights are reserved. This drawing and/or the three-dimensional works, design, concepts depicted hereon are the intellectual property of Aggiolight a brand of Aggio Group Srl. Any unauthorized copying or recreation is prohibited. All copyright protection against any form of copying or recreation, including but not limited to photocopy, tracing, or free hand copying-skatching, will be enforced to the fullest extent allowed by law.