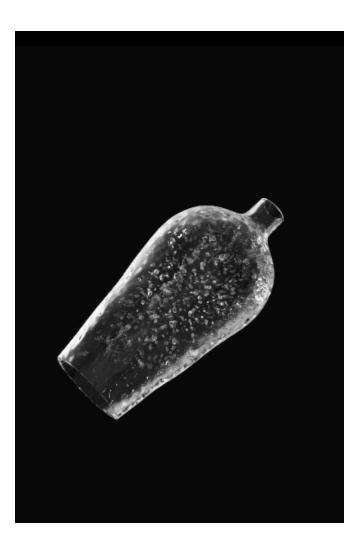

### C20AL-0001-D03R00

Ceiling lighting fixture. Brass structure.

Available in several galvanic finishing - see finishing table.

Mouth-blown as per Murano tradition, bubble or opal shaded glasses.

Dimensions:
d. 40 in x h. 120 in - 96 lb
d. 1000 mm x h. 3000 mm - 45 kg
Customization: product can be tailormade.

Light source: 16 x LED 4.2W @ 350mA - 2700K CRI90+ 8 x 540lm (3000K, 4000K, 5000K alternative options) Driver included, DALI, 0-10V dimming options available.

PROJECT NO.: C20AL-0001

SHEET SIZE: A4

Index Porcelain and glass diffusers

Glass

Mouth-blown as per Murano tradition, bubble or opal shaded glasses.

PROJECT NO.: C20AL-0001

Glass

Mouth-blown as per Murano tradition, smoke shaded glasses.

PROJECT NO.: C20AL-0001