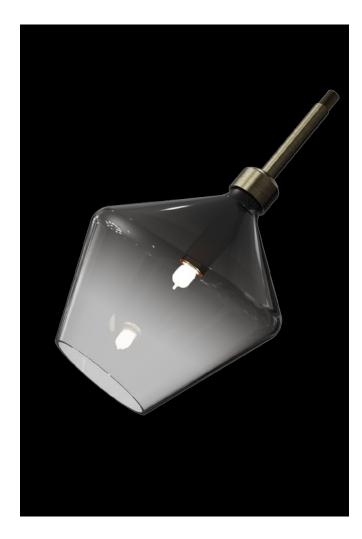

#### C20AL-0001-D02R00

Ceiling lighting fixture. Brass structure.

Available in several galvanic finishing - see finishing table.

Mouth-blown as per Murano tradition, bubble glasses.

Dimensions:

l. 59 in x w. 35.8 in x h. 32.7 in - 32 lb l. 1500 mm x w. 910 mm x h. 830 mm - 15 kg Customization: product can be tailormade. Light source:

8 x LED 4.2W @ 350mA - 2700K CRI90+ 8 x 540lm (3000K, 4000K, 5000K alternative options) Driver included, DALI, 0-10V dimming options available.

PROJECT NO.: C20AL-0001

SHEET SIZE: A4

Glass

Mouth-blown as per Murano tradition, bubble glasses.

PROJECT NO.: C20AL-0001

SHEET SIZE: A4

© 2020 Aggio Group Srl. All rights are reserved. This drawing and/or the three-dimensional works, design, concepts depicted hereon are the intellectual property of Aggiolight a brand of Aggio Group Srl. Any unauthorized copying or recreation is prohibited. All copyright protection against any form of copying or recreation, including but not limited to photocopy, tracing, or free hand copying-skatching, will be enforced to the fullest extent allowed by law.