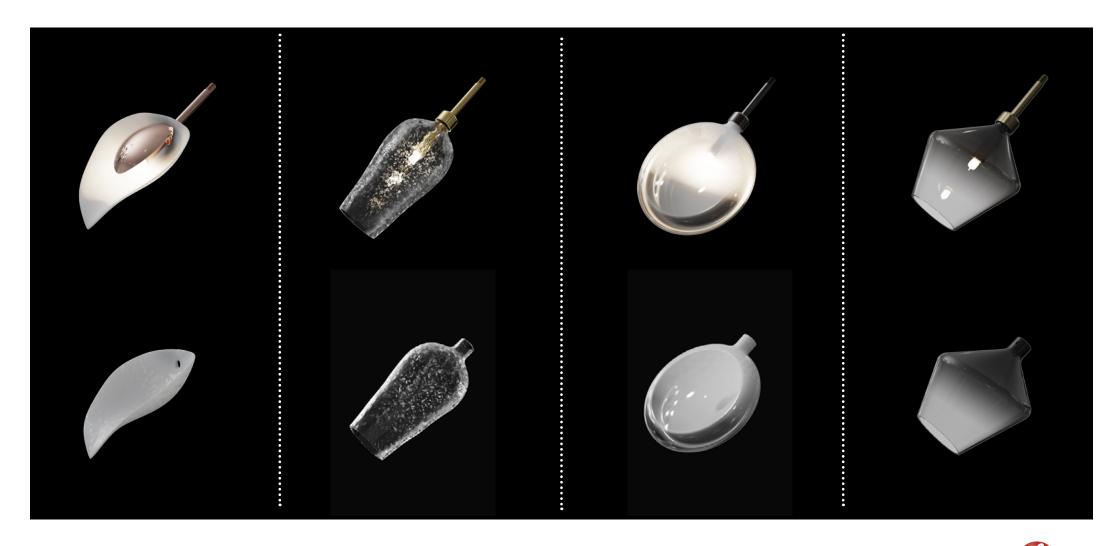

Light source: 16 x LED 4.2W @ 350mA - 2700K CRI90+ 8 x 540lm (3000K, 4000K, 5000K alternative options) Driver included, DALI, 0-10V dimming options available.

PROJECT NO.: C20AL-0001

SHEET SIZE: A4

Index Porcelain and glass diffusers

PROJECT NO.: C20AL-0001

Porcelain

Handmade bone-China porcelain diffusers and metal reflector.

PROJECT NO.: C20AL-0001

SHEET SIZE: A4

<sup>© 2020</sup> Aggio Group Srl. All rights are reserved. This drawing and/or the three-dimensional works, design, concepts depicted hereon are the intellectual property of Aggiolight a brand of Aggio Group Srl. Any unauthorized copying or recreation is prohibited. All copyright protection against any form of copying or recreation, including but not limited to photocopy, tracing, or free hand copying-skatching, will be enforced to the fullest extent allowed by law.

Glass

Mouth-blown as per Murano tradition, bubble glasses.

PROJECT NO.: C20AL-0001

SHEET SIZE: A4

© 2020 Aggio Group Srl. All rights are reserved. This drawing and/or the three-dimensional works, design, concepts depicted hereon are the intellectual property of Aggiolight a brand of Aggio Group Srl. Any unauthorized copying or recreation is prohibited. All copyright protection against any form of copying or recreation, including but not limited to photocopy, tracing, or free hand copying-skatching, will be enforced to the fullest extent allowed by law.

Glass

Mouth-blown as per Murano tradition, bubble or opal shaded glasses.

PROJECT NO.: C20AL-0001

Glass

Mouth-blown as per Murano tradition, smoke shaded glasses.

PROJECT NO.: C20AL-0001