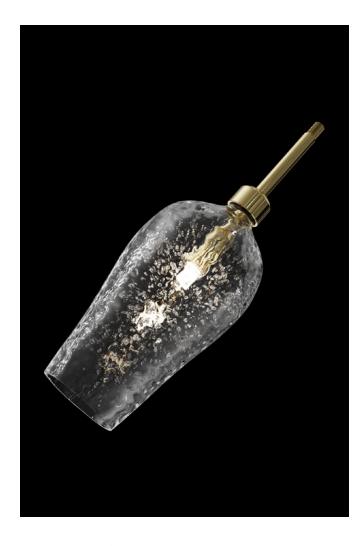

#### C20AL-0001-D02R00

Ceiling lighting fixture. Brass structure.

Available in several galvanic finishing - see finishing table.

Mouth-blown as per Murano tradition, bubble glasses.

Dimensions:

l. 59 in x w. 35.8 in x h. 32.7 in - 32 lb l. 1500 mm x w. 910 mm x h. 830 mm - 15 kg Customization: product can be tailormade. Light source:

8 x LED 4.2W @ 350mA - 2700K CRI90+ 8 x 540lm (3000K, 4000K, 5000K alternative options) Driver included, DALI, 0-10V dimming options available.

PROJECT NO.: C20AL-0001

SHEET SIZE: A4

Glass

Mouth-blown as per Murano tradition, bubble glasses.

PROJECT NO.: C20AL-0001

SHEET SIZE: A4

© 2020 Aggio Group Srl. All rights are reserved. This drawing and/or the three-dimensional works, design, concepts depicted hereon are the intellectual property of Aggiolight a brand of Aggio Group Srl. Any unauthorized copying or recreation is prohibited. All copyright protection against any form of copying or recreation, including but not limited to photocopy, tracing, or free hand copying-skatching, will be enforced to the fullest extent allowed by law.