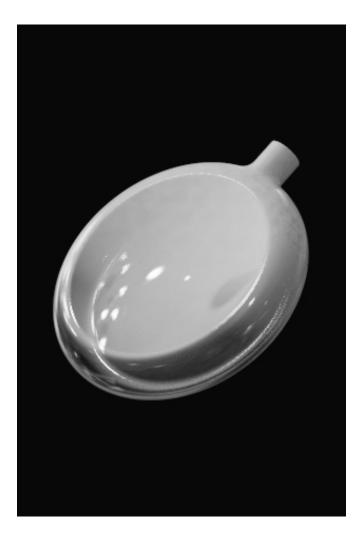

#### C20AL-0001-D01R00

Ceiling lighting fixture. Brass structure. Available in several galvanic finishing - see finishing table. Handmade bone-China porcelain diffusers. Dimensions:
l. 59 in x w. 35.8 in x h. 32.7 in - 32 lb
l. 1500 mm x w. 910 mm x h. 830 mm - 15 kg
Customization: product can be tailormade.

Light source: 8 x LED 4.2W @ 350mA - 2700K CRI90+ 8 x 540lm (3000K, 4000K, 5000K alternative options) Driver included, DALI, 0-10V dimming options available.

PROJECT NO.: C20AL-0001

SHEET SIZE: A4

PROJECT NO.: C20AL-0001

Porcelain

Handmade bone-China porcelain diffusers and metal reflector.

PROJECT NO.: C20AL-0001

SHEET SIZE: A4

<sup>© 2020</sup> Aggio Group Srl. All rights are reserved. This drawing and/or the three-dimensional works, design, concepts depicted hereon are the intellectual property of Aggiolight a brand of Aggio Group Srl. Any unauthorized copying or recreation is prohibited. All copyright protection against any form of copying or recreation, including but not limited to photocopy, tracing, or free hand copying-skatching, will be enforced to the fullest extent allowed by law.